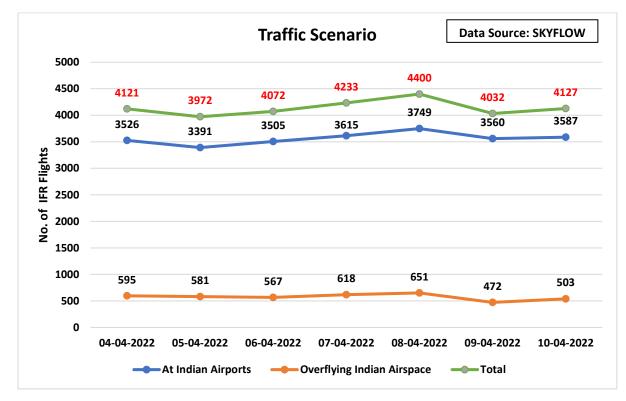

# C-ATFM Weekly Report (4<sup>th</sup>-10<sup>th</sup>April'22)





# 2. Top Ten Busiest Indian City pairs this week:







3. Flight Operations – Airline wise:

Note: Due to technical issue, many AFTN messages were not received in SKYFLOW system. Data captured for the whole week is less than the actual movement at the Airports.



## 4. Air Traffic Movement at 6 Major Airports:

Note: Due to technical issue, many AFTN messages were not received in SKYFLOW system. Data captured for the whole week is less than the actual movement at the Airports.



### 5. International Traffic Flow at Indian Airports:



#### 6. Other Important Information:

- SKYFLOW System is not receiving meteorological images from Kolkata, Mumbai, Nagpur, Chennai and intermittently from Lucknow.
- ADEXP messages are not being received from Jaipur, Ahmedabad, Trivandrum, Chennai Kolk