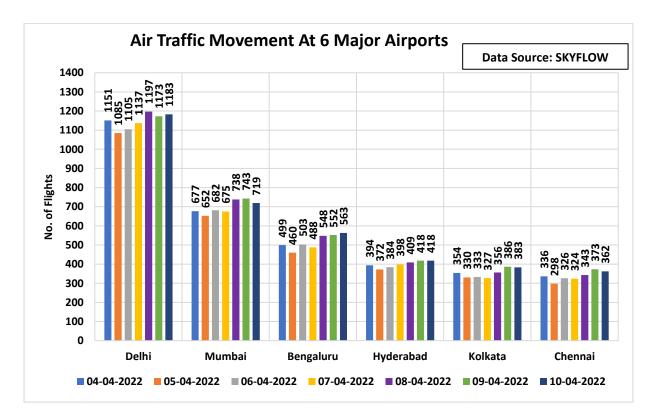

## 4. Air Traffic Movement at 6 Major Airports:

Note: Due to technical issue, many AFTN messages were not received in SKYFLOW system. Data captured for the whole week is less than the actual movement at the Airports.