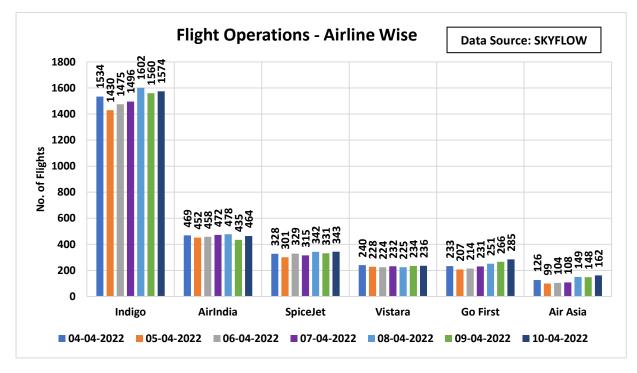

# 2. Top Ten Busiest Indian City pairs this week:

3. Flight Operations – Airline wise:

Note: Due to technical issue, many AFTN messages were not received in SKYFLOW system. Data captured for the whole week is less than the actual movement at the Airports.