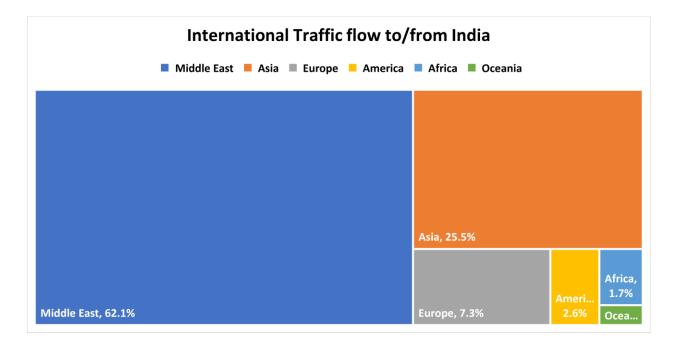

# C-ATFM Weekly Report (4<sup>th</sup>-10<sup>th</sup>April'22)





# 2. Top Ten Busiest Indian City pairs this week:







3. Flight Operations – Airline wise:

Note: Due to technical issue, many AFTN messages were not received in SKYFLOW system. Data captured for the whole week is less than the actual movement at the Airports.



## 4. Air Traffic Movement at 6 Major Airports:

Note: Due to technical issue, many AFTN messages were not received in SKYFLOW system. Data captured for the whole week is less than the actual movement at the Airports.



### 5. International Traffic Flow at Indian Airports:



#### 6. Other Important Information:

- SKYFLOW System is not receiving meteorological images from Kolkata, Mumbai, Nagpur, Chennai and intermittently from Lucknow.
- ADEXP messages are not being received from Jaipur, Ahmedabad, Trivandrum, Chennai Kolkata and Delhi Airport CDM.