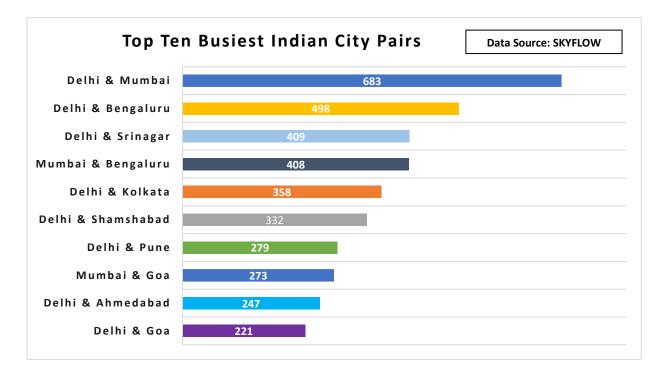

# 2. Top Ten Busiest Indian City pairs this week:

3. Flight Operations – Airline wise:

Note: Due to technical issue, many AFTN messages were not received in SKYFLOW system. Data captured for the whole week is less than the actual movement at the Airports.